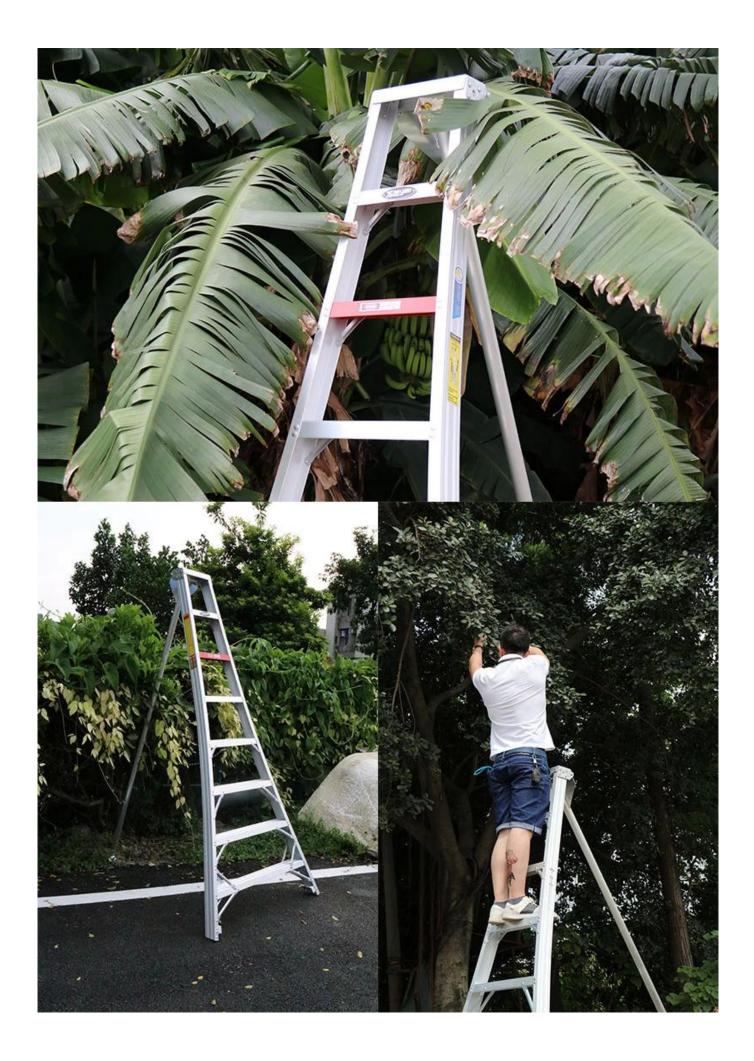

## Aluminum garden ladder / harvest ladder XG-136A

Be safe at height with XINGON

-Made for safety working at height

-Strong but lightweight

-Designed for uneven & sloping terrain

-Trusted by homeowners & professionals

## \*\* adjustable leg

On flat and slightly sloping indoor and outdoor surfaces the one leg adjustable Platform Tripod Ladder is the perfect replacement for your step ladder to keep you safe at height for all projects at home - garden and around the house.

## \*\* perfect details

The ladder most preferred by Growers and Workers

This ladder is designed for orchard use and landscape maintenance on turf or ground only. DO NOT USE on hard surfaces as slippage may result in injury.