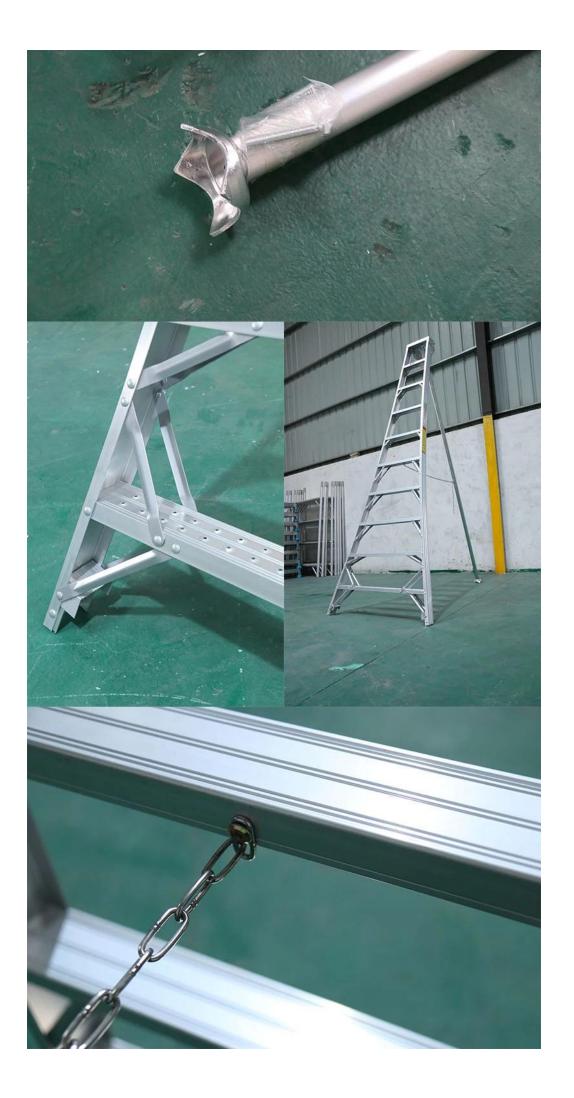

## \*\* adjustable leg

On flat and slightly sloping indoor and outdoor surfaces the one leg adjustable Platform Tripod Ladder is the perfect replacement for your step ladder to keep you safe at height for all projects at home - garden and around the house.

## \*\* perfect details

The ladder most preferred by Growers and Workers

This ladder is designed for orchard use and landscape maintenance on turf or ground only. DO NOT USE on hard surfaces as slippage may result in injury.