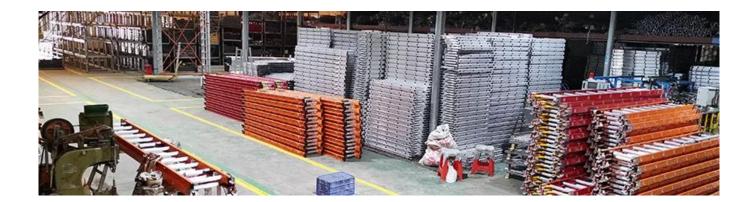

We have a ISO9001:2015-certified factory covering an area of 16,000 square meters equipped with advanced welding, punching, drilling and packaging machines. This helps us achieve a monthly capacity of 50 thousand ladders, 75% of which are for export. Our delivery time for goods is 10-25 days.