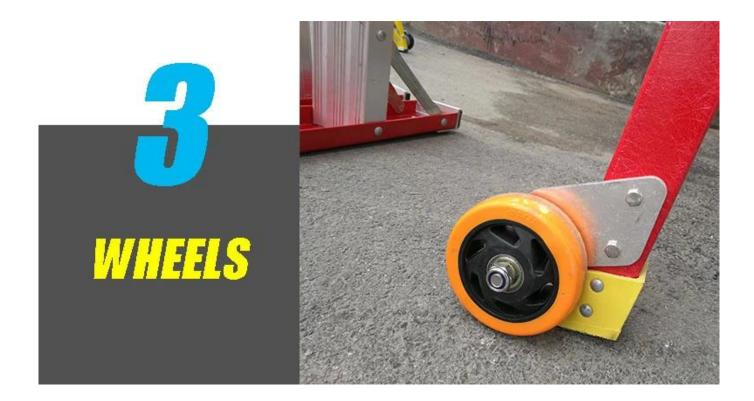

## Features [

- -Industrial Duty Rated. Designed for use on industrial work sites where strength, durability and safety is required
- -170kg load rating
- -Strong, heavy duty extruded fiberglass construction
- -Wide, anti-slip platform (400x560mm) for a secure work area
- -1000mm handrail height from platform
- -Anti-slip ladder feet for maximum grip on any surface
- -Wheels for easy transport
- -Removable toe-broad for safety work

Strong, heavy duty extruded fiberglass construction

Wheels for easy transport

GB12142-2007 Safety requirements for portable metal ladders

EN131 BSI Standards Ladders

ANSI 14.5-2007 American National Standard for Ladders-Portable Reinforced Plastic-Safety Requirements