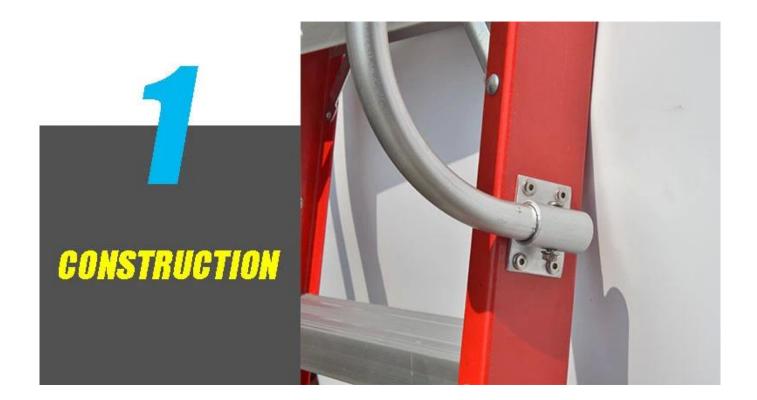

Strong, heavy duty extruded fiberglass construction

Wheels for easy transport

GB12142-2007 Safety requirements for portable metal ladders

EN131 BSI Standards Ladders

ANSI 14.5-2007 American National Standard for Ladders-Portable Reinforced Plastic-Safety Requirements