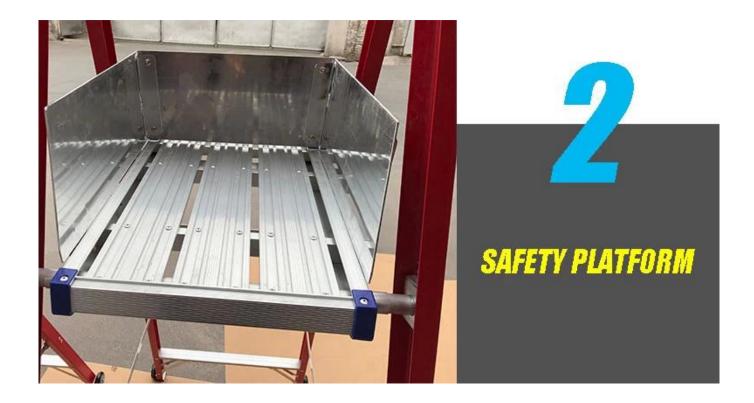

## Features [

- -Industrial Duty Rated. Designed for use on industrial work sites where strength, durability and safety is required
- -170kg load rating
- -Strong, heavy duty extruded fiberglass construction
- -Wide, anti-slip platform (400x560mm) for a secure work area
- -1000mm handrail height from platform
- -Anti-slip ladder feet for maximum grip on any surface
- -Wheels for easy transport
- -Removable toe-broad for safety work