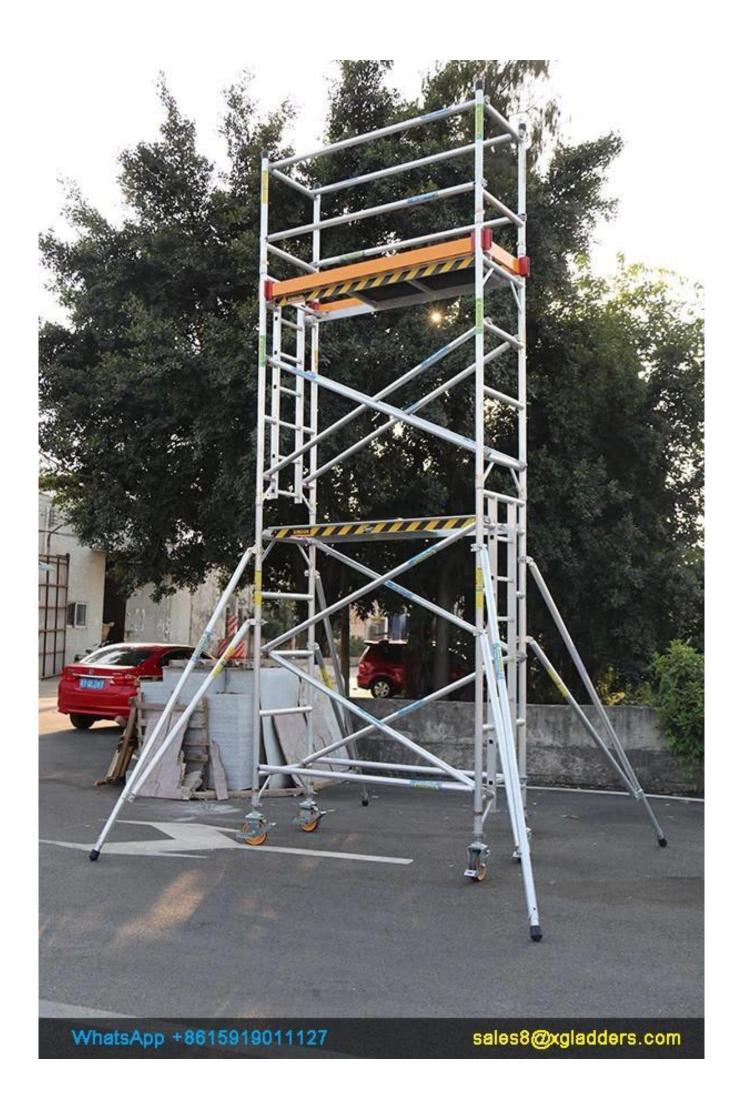

Manufactured in accordance with National Standards BS EN1004:2004

Rating - industrial heavy duty

Manufactured from structural aluminium alloy 6061

Brace claws casted from industrial grade aluminium.

Full guardrail frame for extra safety.

Platforms available in **plywood deck**.

Access platforms fitted with a closeable trap door.

Platforms fitted with **lockable safety latches** to prevent parts from being blown off, or being displaced.

Lockable and height-adjustable castors for levelling as well as quick and easy relocation.

Supplied with **European standard** adjustable castor extension legs.

Toe board sets to prevent tools from being dropped from the working platform.

Lightweight for easy build application.