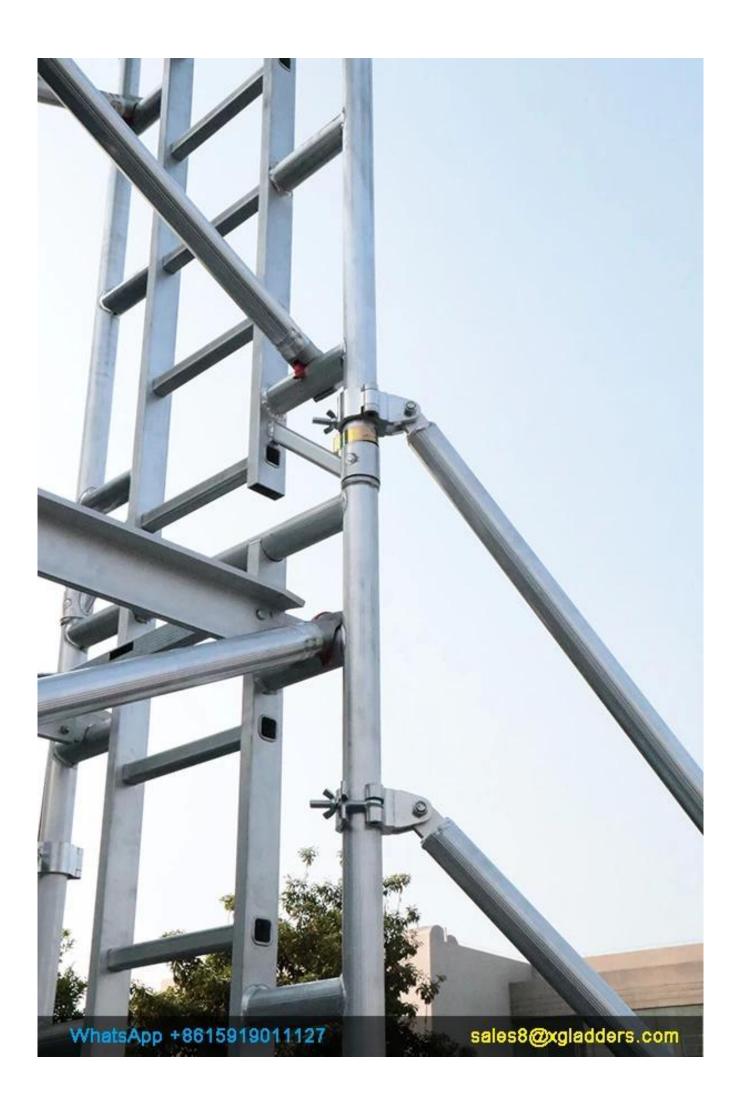

Manufactured in accordance with National Standards BS EN1004:2004

Rating - industrial heavy duty

Manufactured from structural aluminium alloy 6061

Brace claws casted from industrial grade aluminium.

Full guardrail frame for extra safety.

Supplied with **European standard** adjustable castor extension legs.

Toe board sets to prevent tools from being dropped from the working platform.

Lightweight for easy build application.