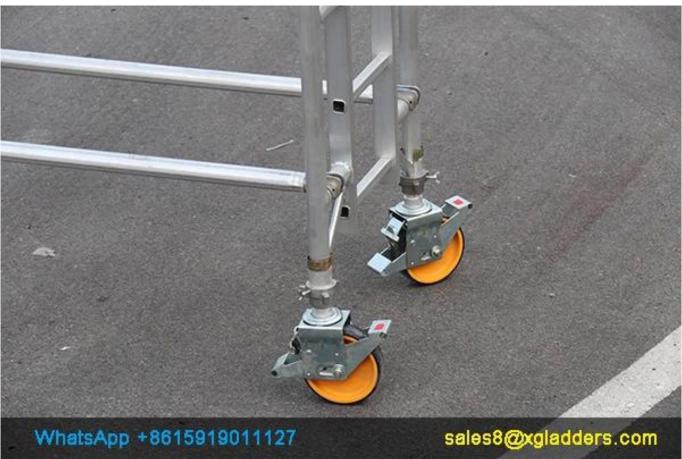

Platforms available in **plywood deck**.

Access platforms fitted with a closeable trap door.

Platforms fitted with **lockable safety latches** to prevent parts from being blown off, or being displaced.

Lockable and height-adjustable castors for levelling as well as quick and easy relocation.

Supplied with **European standard** adjustable castor extension legs.

Toe board sets to prevent tools from being dropped from the working platform.

Lightweight for easy build application.