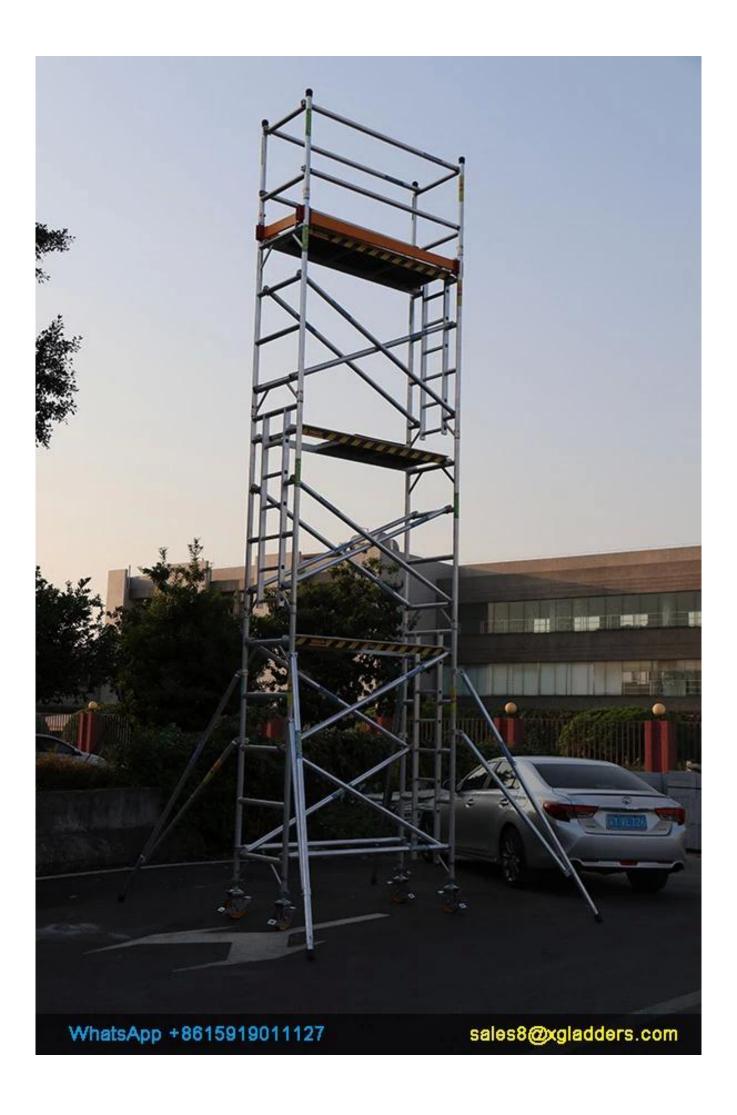

Manufactured in accordance with National Standards BS EN1004:2004

Rating - industrial heavy duty

Manufactured from structural aluminium alloy 6061

Brace claws casted from industrial grade aluminium.

Full guardrail frame for extra safety.

Platforms available in **plywood deck**.

Access platforms fitted with a closeable trap door.

Platforms fitted with **lockable safety latches** to prevent parts from being blown off, or being displaced.

Lockable and height-adjustable castors for levelling as well as quick and easy relocation.

Supplied with **European standard** adjustable castor extension legs.

Toe board sets to prevent tools from being dropped from the working platform.

Lightweight for easy build application.