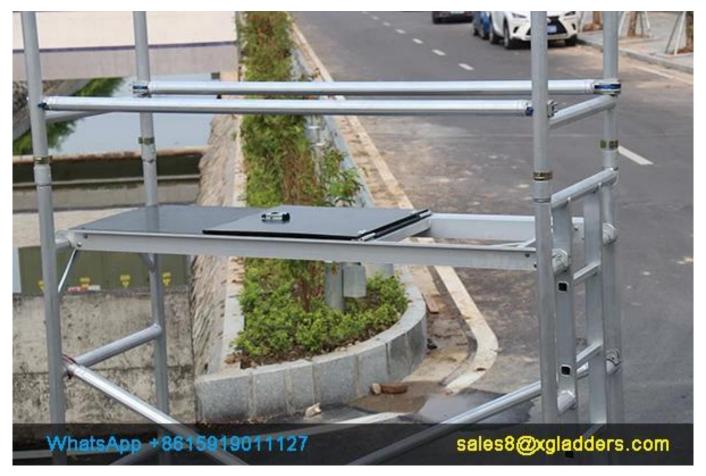

Platforms available in **plywood deck**.

Access platforms fitted with a closeable trap door.

Platforms fitted with **lockable safety latches** to prevent parts from being blown off, or being displaced.

Lockable and height-adjustable castors for levelling as well as quick and easy relocation.