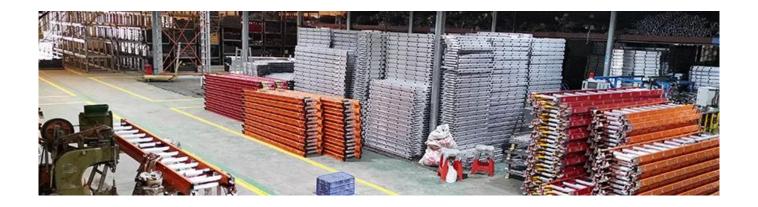

We have a ISO9001:2015-certified factory covering an area of 16,000 square meters equipped with advanced welding, punching, drilling and packaging machines. This helps us achieve a monthly capacity of 50 thousand ladders, 75% of which are for export. Our delivery time for goods is 10-25 days.