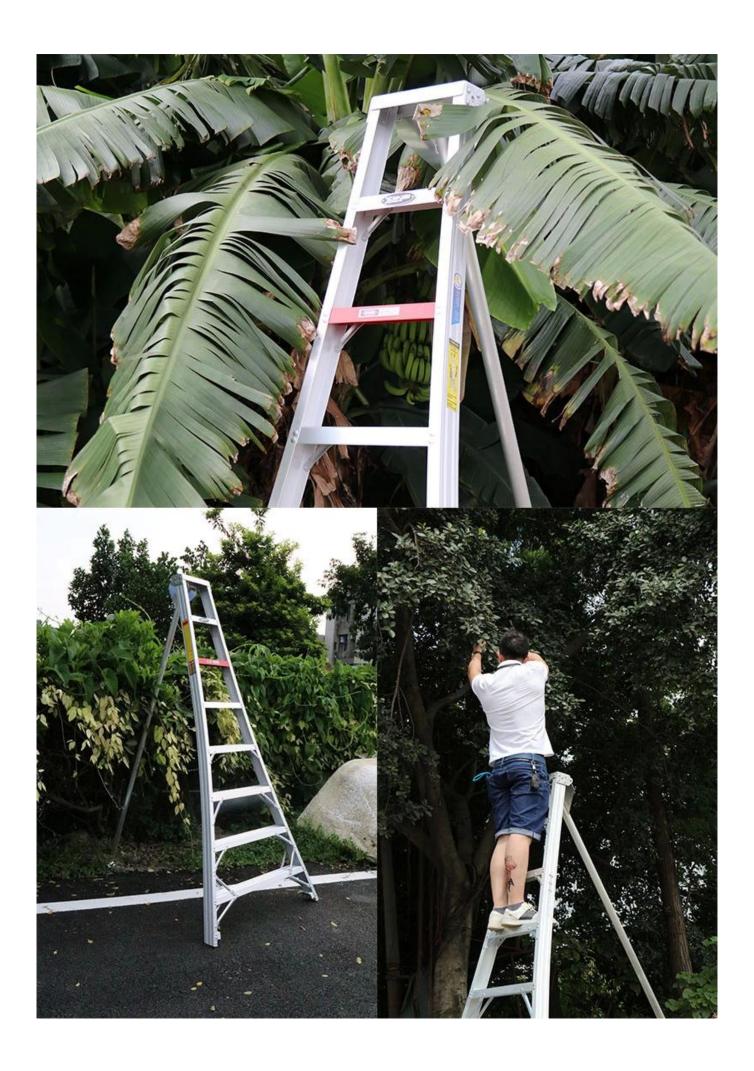

#### Be safe at height with XINGON

- -Made for safety working at height
- -Strong but lightweight
- -Designed for uneven & sloping terrain
- -Trusted by homeowners & professionals

### \*\* adjustable leg

On flat and slightly sloping indoor and outdoor surfaces the one leg adjustable Platform Tripod Ladder is the perfect replacement for your step ladder to keep you safe at height for all projects at home - garden and around the house.

# \*\* perfect details

The ladder most preferred by Growers and Workers

This ladder is designed for orchard use and landscape maintenance on turf or ground only. DO NOT USE on hard surfaces as slippage may result in injury.