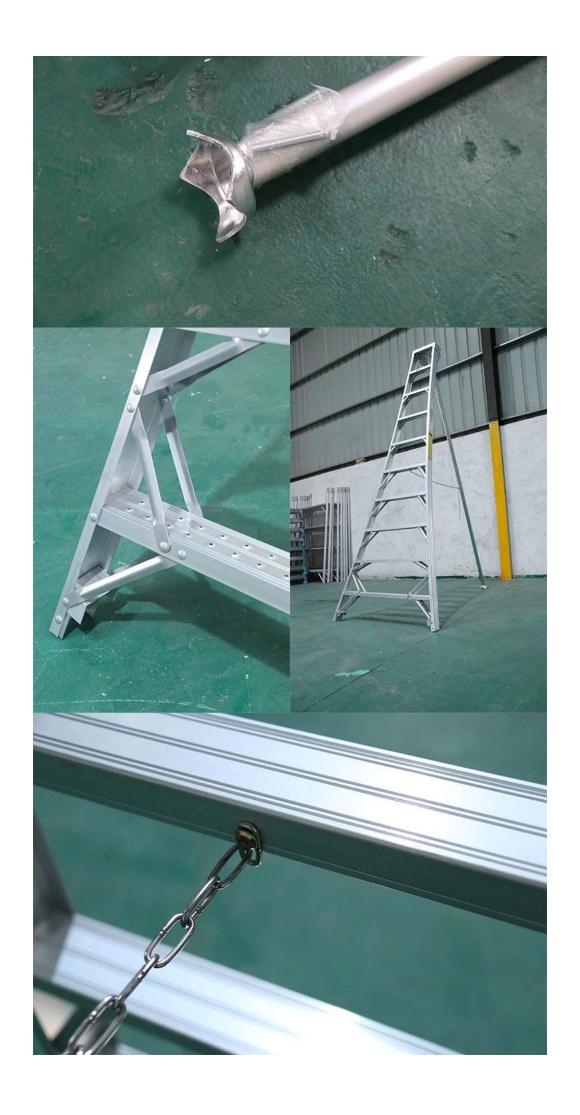

#### Be safe at height with XINGON

- -Made for safety working at height
- -Strong but lightweight
- -Designed for uneven & sloping terrain
- -Trusted by homeowners & professionals

### \*\* adjustable leg

On flat and slightly sloping indoor and outdoor surfaces the one leg adjustable Platform Tripod Ladder is the perfect replacement for your step ladder to keep you safe at height for all projects at home - garden and around the house.

# \*\* perfect details

The ladder most preferred by Growers and Workers

This ladder is designed for orchard use and landscape maintenance on turf or ground only. DO NOT USE on hard surfaces as slippage may result in injury.