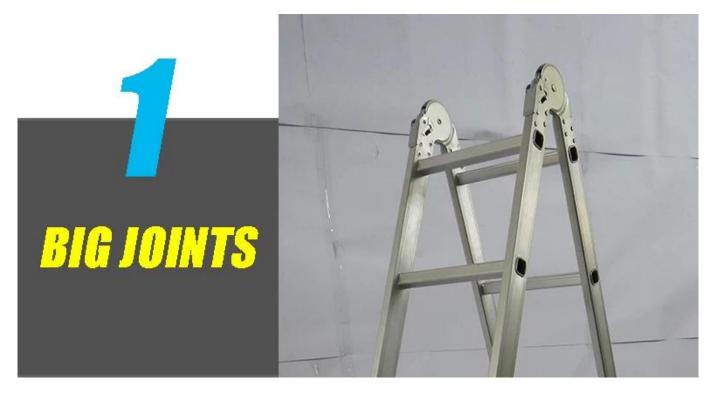

2-position big joint allows for 3 positions or applications

Extra wide flared bottom for firm support

**GB12142-2007** Safety requirements for portable metal ladders

**EN131** BSI Standards Ladders

**ANSI 14.5-2007 American National Standard for Ladders-Portable Reinforced** 