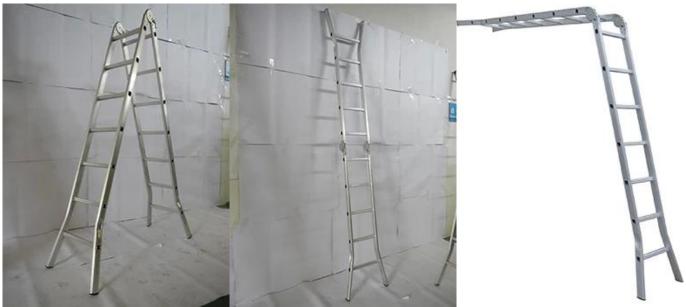

Switchback ladder is three ladders in one Step ladder extension ladder and stair ladder. Rated at 150kg load capacity with unique heavy duty locker design. Easily flip the lightweight ladder between Step Ladder and extension ladder position and click the lock arms in place.

# **Features**

- -3 Ladders in 1 -- Step ladder Extension ladder and stair ladder
- -Duty rating 150kg
- -Slip-resistant steps
- -Slip-resistant molded foot pads
- -Unique heavy duty locker

| Model No.   | Total steps | Step distant<br>CM | Extension Height-CM | Close<br>height-CM | Weight<br>KG | Packing size<br>CM |
|-------------|-------------|--------------------|---------------------|--------------------|--------------|--------------------|
| XG-113B2×5  | 10          | 28                 | 306                 | 150                | 6.8          | 158×52×13          |
| XG-113B2×6  | 12          | 28                 | 362                 | 176                | 7.6          | 186×52×13          |
| XG-113B2×7  | 14          | 28                 | 418                 | 202                | 8.5          | 214×52×13          |
| XG-113B2×8  | 16          | 28                 | 474                 | 228                | 9.3          | 242×52×13          |
| XG-113B2×9  | 18          | 28                 | 530                 | 254                | 10.1         | 270×52×13          |
| XG-113B2×10 | 20          | 28                 | 586                 | 280                | 11           | 298×52×13          |
| XG-113B2×11 | 22          | 28                 | 642                 | 306                | 11.9         | 326×52×13          |