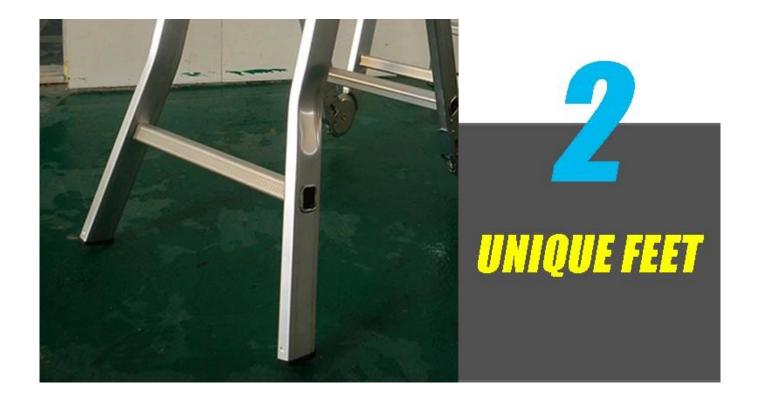

2-position big joint allows for 3 positions or applications

Extra wide flared bottom for firm support

**GB12142-2007** Safety requirements for portable metal ladders

**EN131** BSI Standards Ladders

**ANSI 14.5-2007 American National Standard for Ladders-Portable Reinforced** 