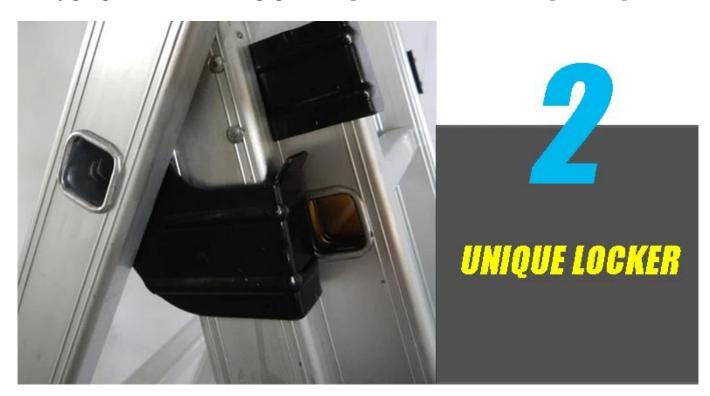

## **Features**

- -Combination ladder design can be quickly coverted from twin step ladder position to straight ladder position
- -Slip-resistant steps
- -Heavy gauge steel bracket engages steel pin to lock section in step ladder position
- -Includes a second base for added stability in the scaffold position
- -Design for one or two-person jobs

Combination ladder design can be quickly coverted from twin step ladder position to straight ladder position

Heavy gauge steel bracket engages steel pin to lock section in step ladder position

**GB12142-2007** Safety requirements for portable metal ladders