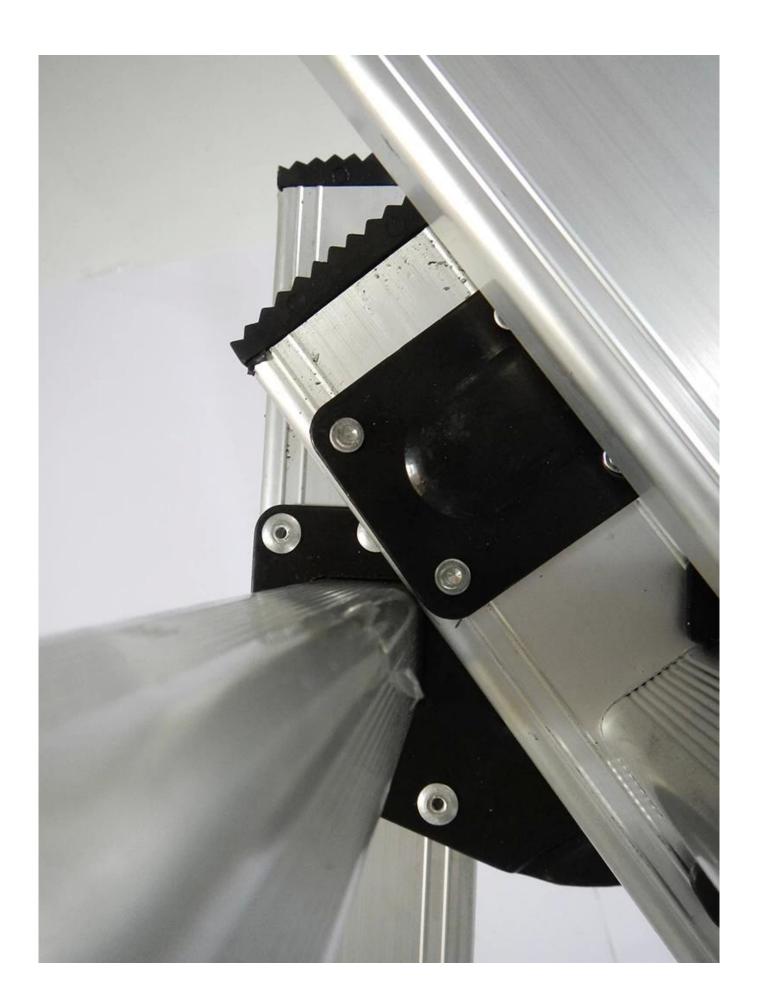

## **Features**

- -Combination ladder design can be quickly coverted from twin step ladder position to straight ladder position
- -Slip-resistant steps
- -Heavy gauge steel bracket engages steel pin to lock section in step ladder position
- -Includes a second base for added stability in the scaffold position
- -Design for one or two-person jobs

Combination ladder design can be quickly coverted from twin step ladder position to straight ladder position

Heavy gauge steel bracket engages steel pin to lock section in step ladder position

**GB12142-2007** Safety requirements for portable metal ladders