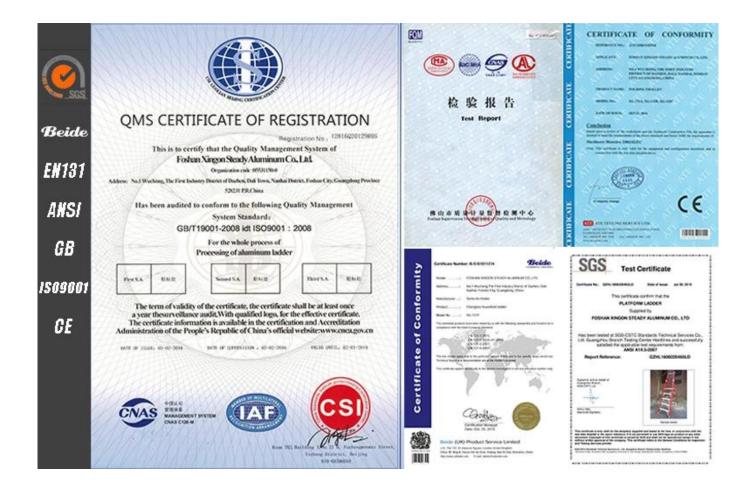

**EN131** BSI Standards Ladders

**ANSI** 14.5-2007 American National Standard for Ladders-Portable Reinforced

**Plastic-Safety Requirements** 

AS NZS 1892.1-1996 Portable ladders

With 21-year manufacturing experience Established in 1996, Foshan Xingon Aluminum focuses on aluminum profile and aluminum/fiberglass ladder, with manufacturing experience for 18 years.

### **Do you have any certifications** □

Yes our products have successfully passed EN/ANSI test