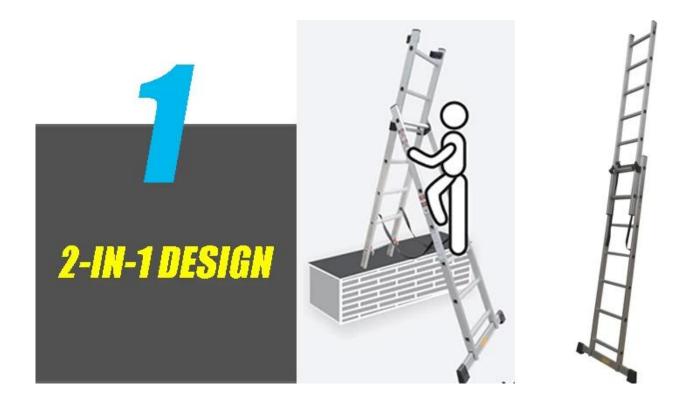

The combination step and extension ladder is versatile and easy to transport yet carries a duty rating of 150kg.In the step ladder position this ladder can be used by one or two people. The 150kg duty rating applies to each side of the ladder making it ideal for the work site..

## **Features**

- -Combination ladder design can be quickly coverted from twin step ladder position to straight ladder position
- -Slip-resistant steps
- -Heavy gauge steel bracket engages steel pin to lock section in step ladder position
- -Includes a second base for added stability in the scaffold position
- -Design for one or two-person jobs

Combination ladder design can be quickly coverted from twin step ladder position to straight ladder position

Heavy gauge steel bracket engages steel pin to lock section in step ladder position

**GB12142-2007** Safety requirements for portable metal ladders