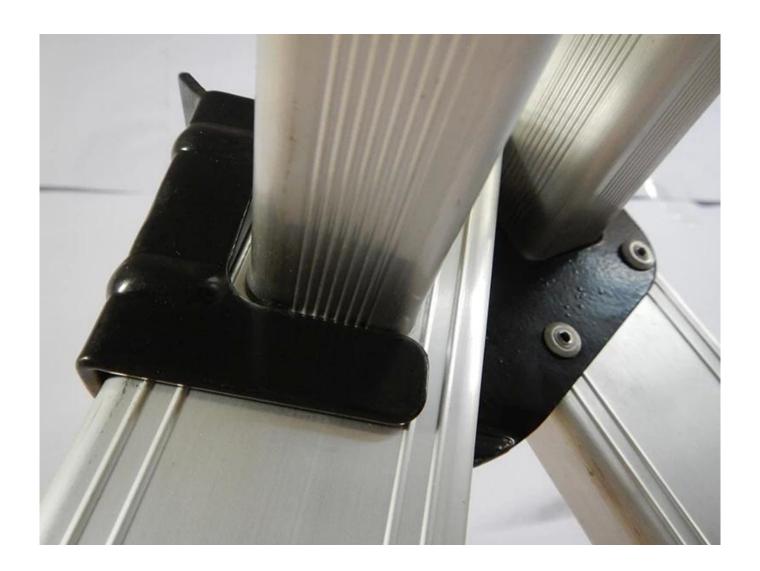

## **Features**

- -Combination ladder design can be quickly coverted from twin step ladder position to straight ladder position
- -Slip-resistant steps
- -Heavy gauge steel bracket engages steel pin to lock section in step ladder position
- -Includes a second base for added stability in the scaffold position
- -Design for one or two-person jobs

Combination ladder design can be quickly coverted from twin step ladder position to straight ladder position

Heavy gauge steel bracket engages steel pin to lock section in step ladder position

**GB12142-2007** Safety requirements for portable metal ladders