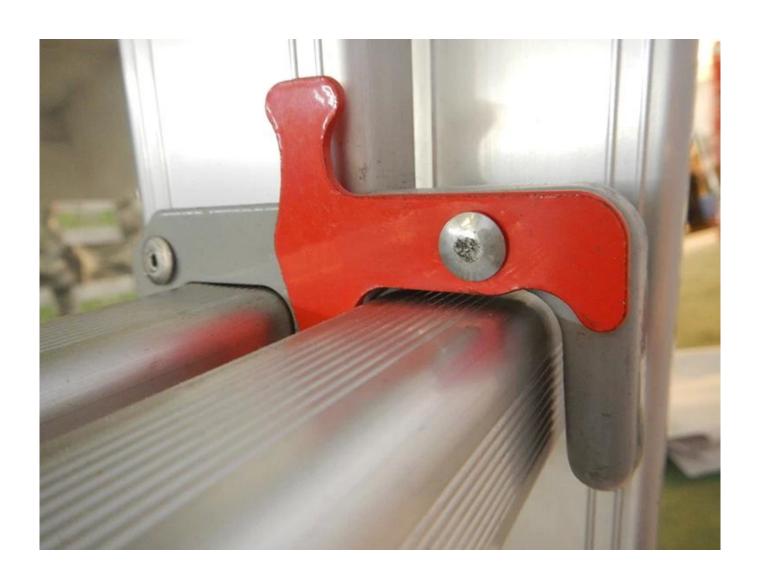

## **Features**

- -Combination ladder design can be quickly coverted from twin step ladder position to straight ladder position
- -Slip-resistant steps
- -Heavy gauge steel bracket engages steel pin to lock section in step ladder position
- -Includes a second base for added stability in the scaffold position
- -Design for one or two-person jobs

Combination ladder design can be quickly coverted from twin step ladder position to straight ladder position

Heavy gauge steel bracket engages steel pin to lock section in step ladder position

**GB12142-2007** Safety requirements for portable metal ladders