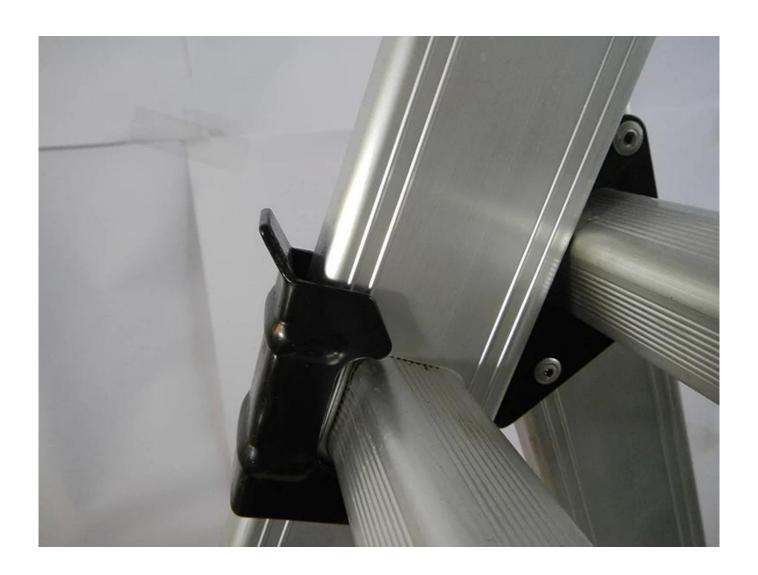

## **Features**

- -Combination ladder design can be quickly coverted from twin step ladder position to straight ladder position
- -Slip-resistant steps
- -Heavy gauge steel bracket engages steel pin to lock section in step ladder position
- -Includes a second base for added stability in the scaffold position
- -Design for one or two-person jobs

Combination ladder design can be quickly coverted from twin step ladder position to straight ladder position

Heavy gauge steel bracket engages steel pin to lock section in step ladder position

**GB12142-2007** Safety requirements for portable metal ladders