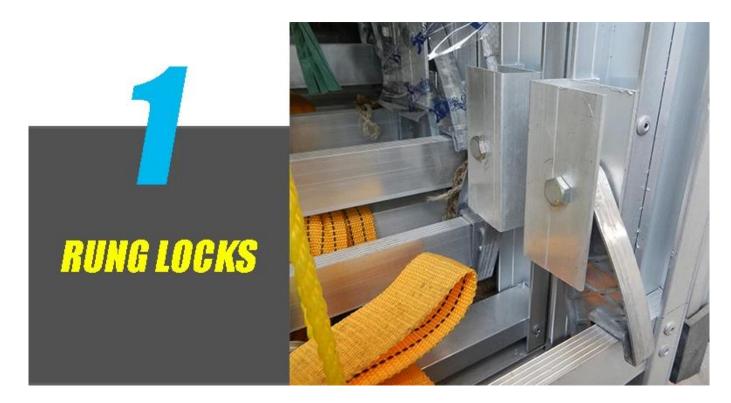

The aluminum doube sided extension step ladders have a duty rating of 150kg. Rugged spring-loaded locks operates smoothly.

#### Heavy Duty extruded rung locks are spring loaded to operate smoothly