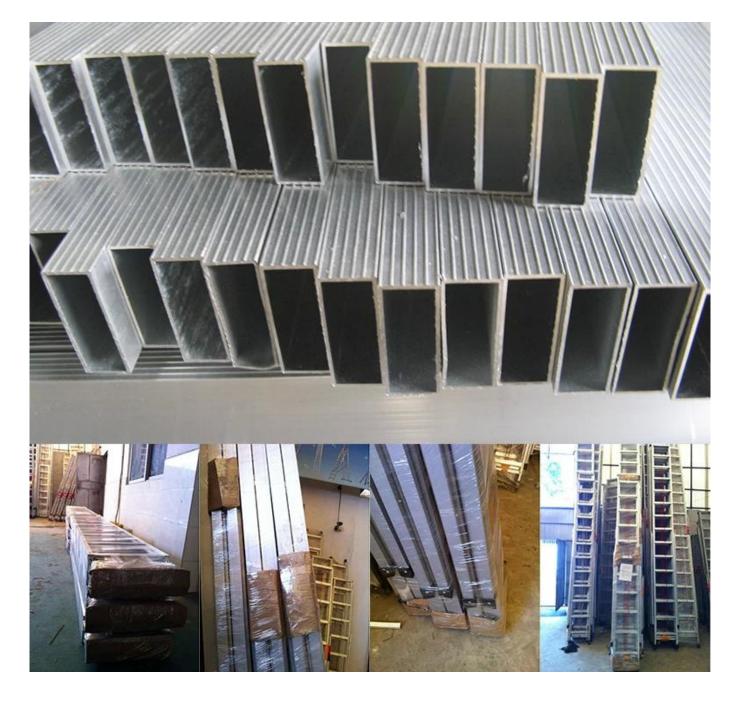

#### **Features**

- -Extra thick all-rustproof aluminum alloy construction
- -Smooth operating pulley with polypropylene rope
- -Heavy Duty extruded rung locks are spring loaded to operate smoothly
- -Slip-resistant steps
- -Extra heavy duty foldable supporters

#### Heavy Duty extruded rung locks are spring loaded to operate smoothly

# Extra heavy duty foldable supporters

Extra thick all-rustproof aluminum alloy construction

GB12142-2007 Safety requirements for portable metal ladders EN131 BSI Standards Ladders ANSI 14.5-2007 American National Standard for Ladders-Portable Reinforced Plastic-Safety Requirements AS NZS 1892.1-1996 Portable ladders