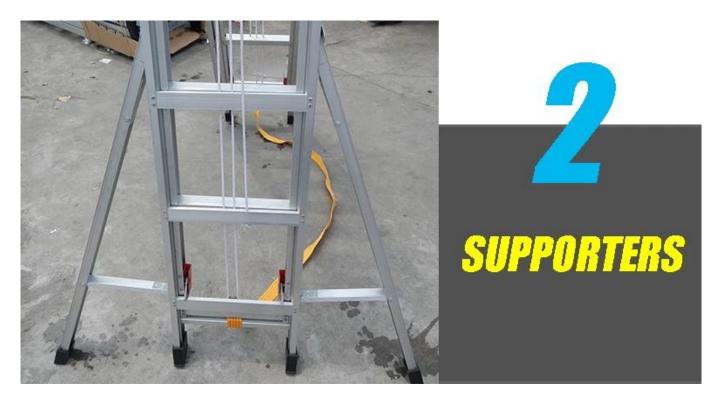

#### **Features**

- -Extra thick all-rustproof aluminum alloy construction
- -Smooth operating pulley with polypropylene rope
- -Heavy Duty extruded rung locks are spring loaded to operate smoothly
- -Slip-resistant steps
- -Extra heavy duty foldable supporters

# Extra heavy duty foldable supporters

Extra thick all-rustproof aluminum alloy construction

GB12142-2007 Safety requirements for portable metal ladders EN131 BSI Standards Ladders ANSI 14.5-2007 American National Standard for Ladders-Portable Reinforced Plastic-Safety Requirements AS NZS 1892.1-1996 Portable ladders