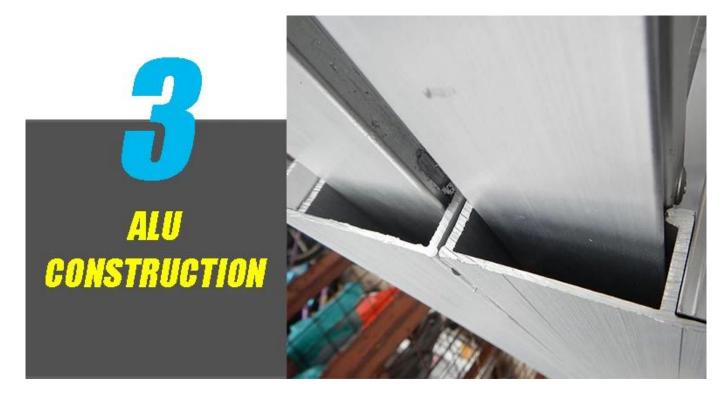

#### **Features**

- -Extra thick all-rustproof aluminum alloy construction
- -Smooth operating pulley with polypropylene rope
- -Heavy Duty extruded rung locks are spring loaded to operate smoothly
- -Slip-resistant steps
- -Extra heavy duty foldable supporters

# Extra heavy duty foldable supporters

Extra thick all-rustproof aluminum alloy construction

GB12142-2007 Safety requirements for portable metal ladders EN131 BSI Standards Ladders ANSI 14.5-2007 American National Standard for Ladders-Portable Reinforced Plastic-Safety Requirements AS NZS 1892.1-1996 Portable ladders