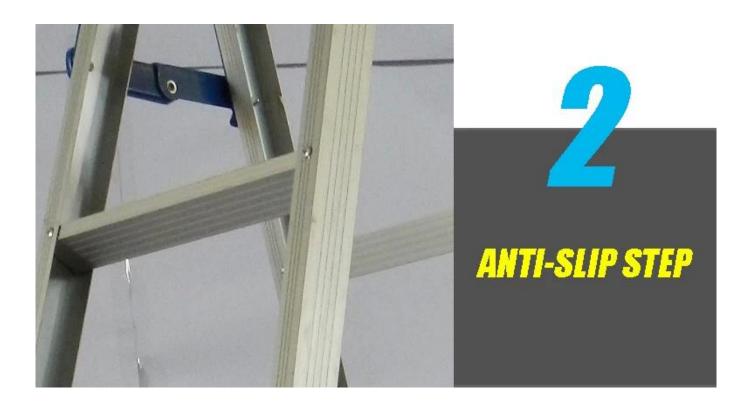

High strength supper-large folded lock

Anti-slip step

**Extra thick aluminum construction** 

**GB12142-2007** Safety requirements for portable metal ladders

**EN131** BSI Standards Ladders

**ANSI 14.5-2007 American National Standard for Ladders-Portable Reinforced** 