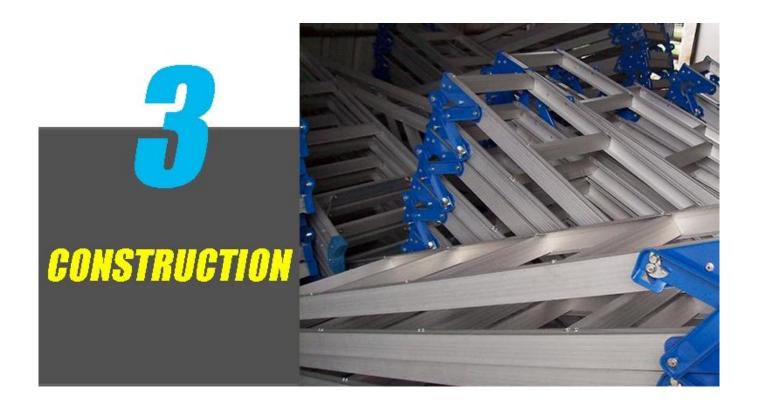

## **Features**

- -2 different functions
- -Extra thick all-rustproof aluminum construction
- -High strength supper-large folded lock
- -Anti-slip step
- -Slip-resistant foot

| Model No.  | Total<br>steps | Step distant<br>CM | Extension Height-<br>CM | A Height-CM | Bottom<br>width-CM |     | Packing size<br>CM |
|------------|----------------|--------------------|-------------------------|-------------|--------------------|-----|--------------------|
| XG-150A2*5 | 5              | 30                 | 300                     | 145         | 46                 | 5.8 | 150*45*13          |
| XG-150A2*6 | 6              | 30                 | 360                     | 173         | 49.5               | 6.7 | 180*49*13          |
| XG-150A2*7 | 7              | 30                 | 420                     | 200         | 53                 | 7.6 | 210*53*13          |
| XG-150A2*8 | 8              | 30                 | 480                     | 230         | 56                 | 8.5 | 240*57*13          |