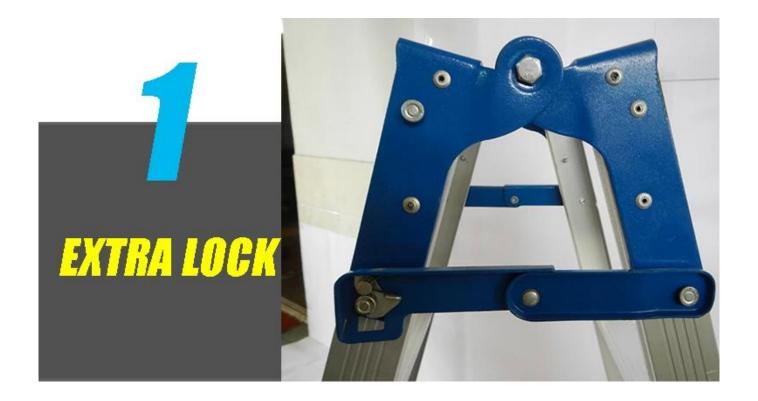

High strength supper-large folded lock

Anti-slip step

**Extra thick aluminum construction** 

**GB12142-2007** Safety requirements for portable metal ladders

**EN131** BSI Standards Ladders

**ANSI 14.5-2007 American National Standard for Ladders-Portable Reinforced** 