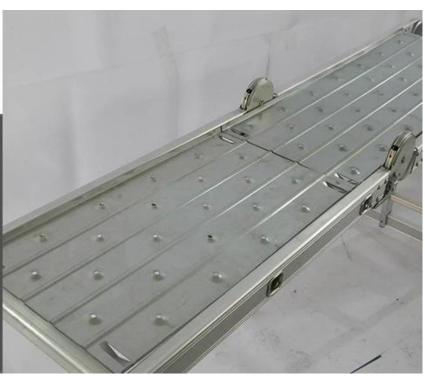

# **Features**

- -Extra thick all-rustproof aluminum alloy construction
- -7 different functions
- -Load capacity[150kg[330lbs[]
- -Extension length 2.4m3.5m4.6m5.7m
- -With 2 panels you can stand on the ladder more stable and safety
- -It is great for getting all types of tasks done around the house or as business use ladder
- -Use it to access your roof or balcony, clean your windows, get interior and exterior painting and decorating done
- -Can be used as a telescoping ladder, twin stepladder, stairway stepladder, two scaffold bases, temporary bridge or at construction

3-position big joint allows for 18 positions or applications

Extra wide flared bottom for firm support

With 2 panels you can stand on the ladder more stable and safety