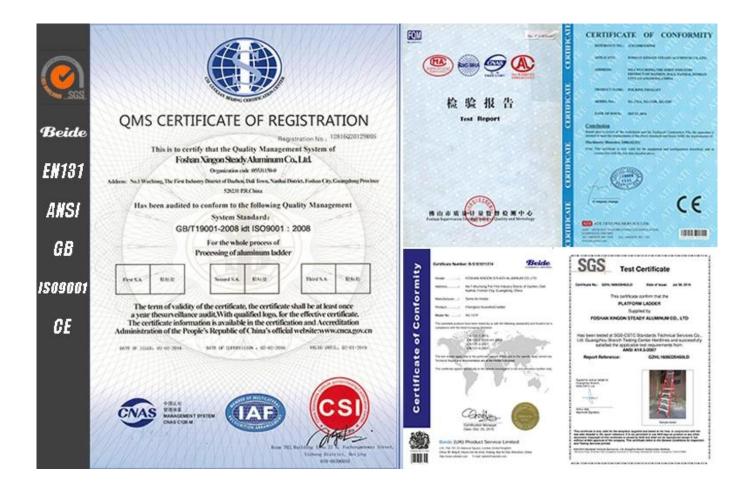

# ACKAGING/SHIPPING

**GB12142-2007** Safety requirements for portable metal ladders

**EN131** BSI Standards Ladders

ANSI 14.5-2007 American National Standard for Ladders-Portable Reinforced Plastic-Safety Requirements

AS NZS 1892.1-1996 Portable ladders

With 21-year manufacturing experience Established in 1996, Foshan Xingon Aluminum focuses on aluminum profile and aluminum/fiberglass ladder, with manufacturing experience for 18 years.

# Compliant with standards

All productions pass EN131 standards tested by SGS, with 91% repeated order rate.

#### **Do you have any certifications** □

Yes our products have successfully passed EN/ANSI test