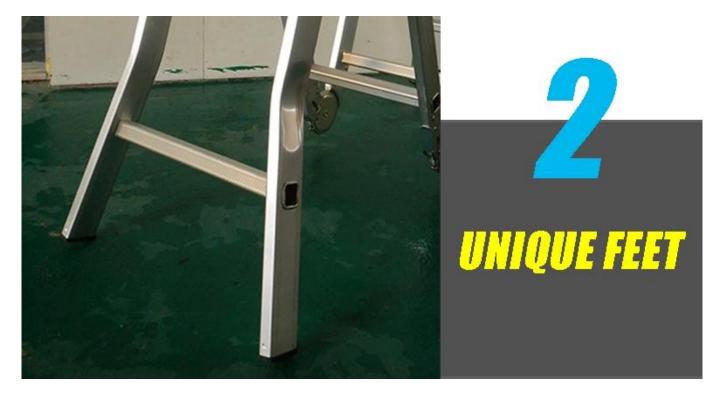

3-position big joint allows for 18 positions or applications

Extra wide flared bottom for firm support

With 2 panels you can stand on the ladder more stable and safety