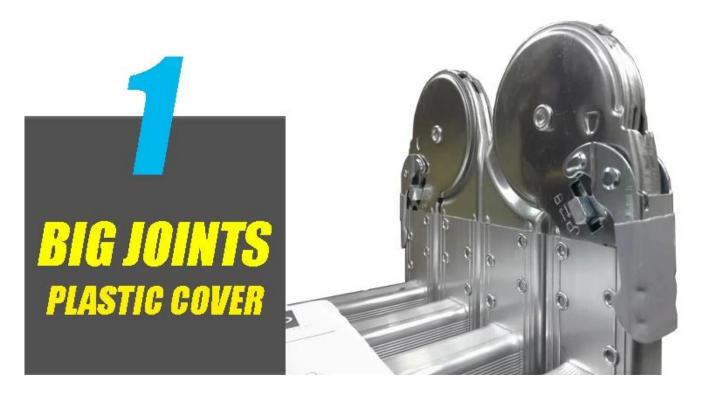

3-position big joint allows for 18 positions or applications

Extra wide flared bottom for firm support

With 2 panels you can stand on the ladder more stable and safety