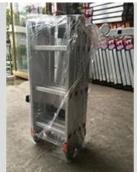

18 positions including Step Ladder, Double Step Ladder, Stairwell Ladder, Multishelf, Stand-off Ladder, Self-supporting Scaffold, Extended Span Scaffold, Stairwell.

# **Features**

- -Extra thick all-rustproof aluminum alloy construction
- -7 different functions
- -Load capacity[150kg[330lbs[]
- -Extension length 2.4m3.5m4.6m5.7m
- -With 2 panels you can stand on the ladder more stable and safety
- -It is great for getting all types of tasks done around the house or as business use ladder
- -Use it to access your roof or balcony, clean your windows, get interior and exterior painting and decorating done
- -Can be used as a telescoping ladder, twin stepladder, stairway stepladder, two scaffold bases, temporary bridge or at construction

3-position big joint allows for 18 positions or applications

Extra wide flared bottom for firm support

With 2 panels you can stand on the ladder more stable and safety