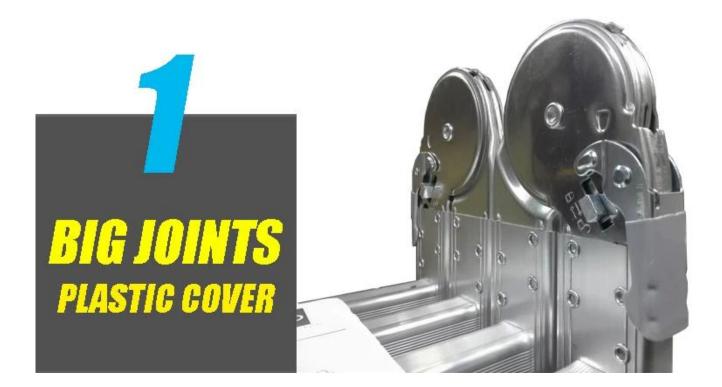

**3-position big joint allows for 18 positions or applications** 

Includes a second base for added stability in the scaffold position

With 2 panels you can stand on the ladder more stable and safety

GB12142-2007 Safety requirements for portable metal ladders EN131 BSI Standards Ladders ANSI 14.5-2007 American National Standard for Ladders-Portable Reinforced Plastic-Safety Requirements