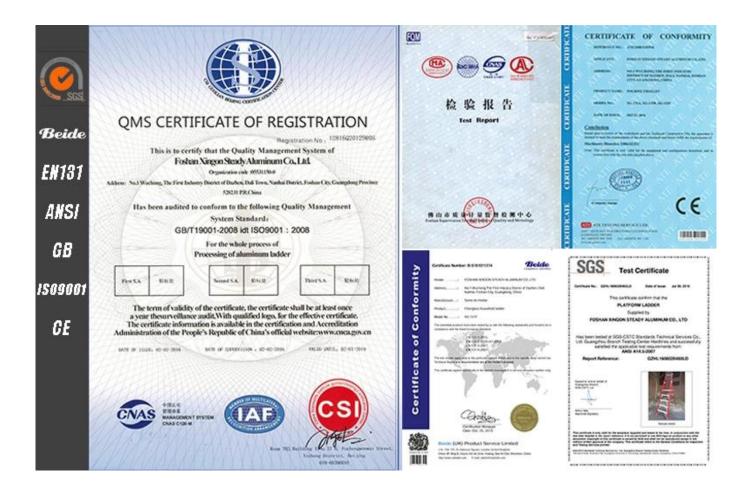

**3-position big joint allows for 18 positions or applications** 

Includes a second base for added stability in the scaffold position

With 2 panels you can stand on the ladder more stable and safety

GB12142-2007 Safety requirements for portable metal ladders EN131 BSI Standards Ladders ANSI 14.5-2007 American National Standard for Ladders-Portable Reinforced Plastic-Safety Requirements

**Compliant with standards** 

All productions pass EN131 standards tested by SGS, with 91% repeated order rate. *Contact us today* 

To benefit from our productions and service, please kindly contact us today.

FAQ

Are you a factory or trading company

We are a manufacture major in aluminum and fiberglass ladders/profile

Do you have any certifications Yes our products have successfully passed EN/ANSI test