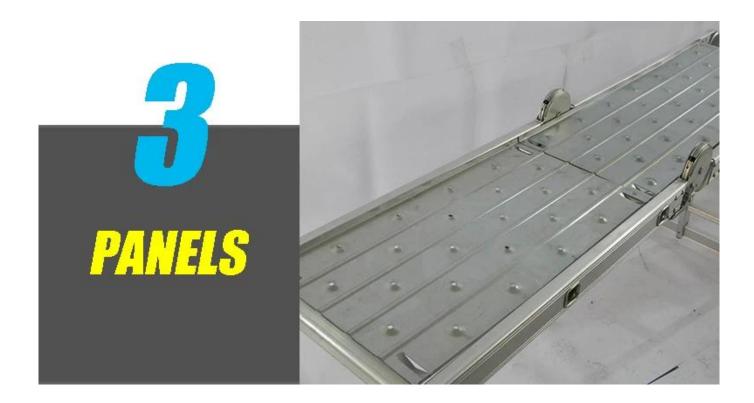

## **Features**

-Extra thick all-rustproof aluminum alloy construction

-7 different functions

-Load capacity[]150kg[]330lbs[]

-Extension length ]2.4m ]3.5m ]4.6m ]5.7m

-With 2 panels you can stand on the ladder more stable and safety

**3-position big joint allows for 18 positions or applications** 

Includes a second base for added stability in the scaffold position

With 2 panels you can stand on the ladder more stable and safety

GB12142-2007 Safety requirements for portable metal ladders EN131 BSI Standards Ladders ANSI 14.5-2007 American National Standard for Ladders-Portable Reinforced Plastic-Safety Requirements