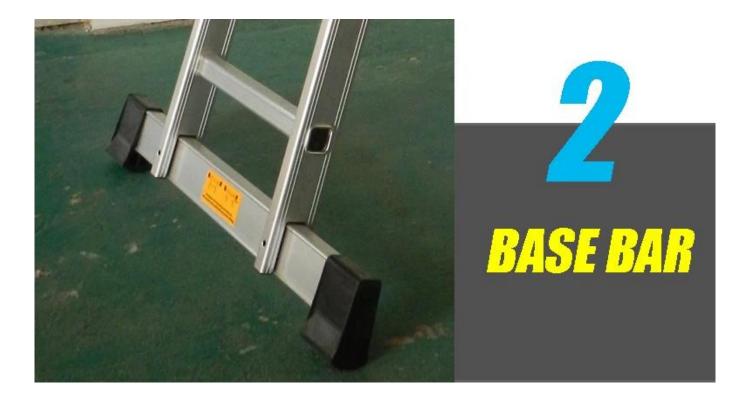

**3-position big joint allows for 18 positions or applications** 

Includes a second base for added stability in the scaffold position

With 2 panels you can stand on the ladder more stable and safety

GB12142-2007 Safety requirements for portable metal ladders EN131 BSI Standards Ladders ANSI 14.5-2007 American National Standard for Ladders-Portable Reinforced Plastic-Safety Requirements