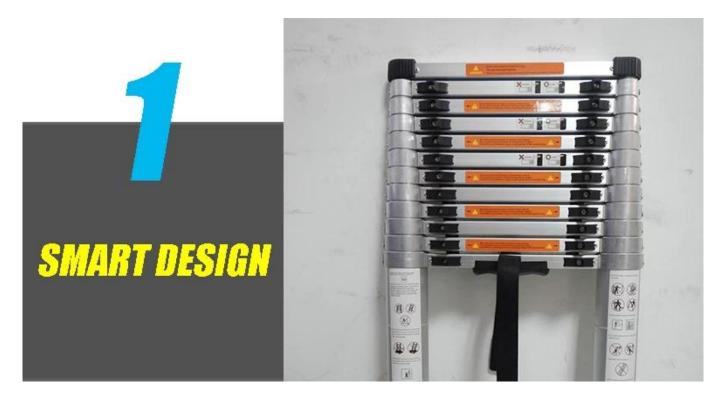

Easy carry[]easy storage[]faster operation.Home-use ladder with smart design.

Easy carry[]easy storage[]faster operation