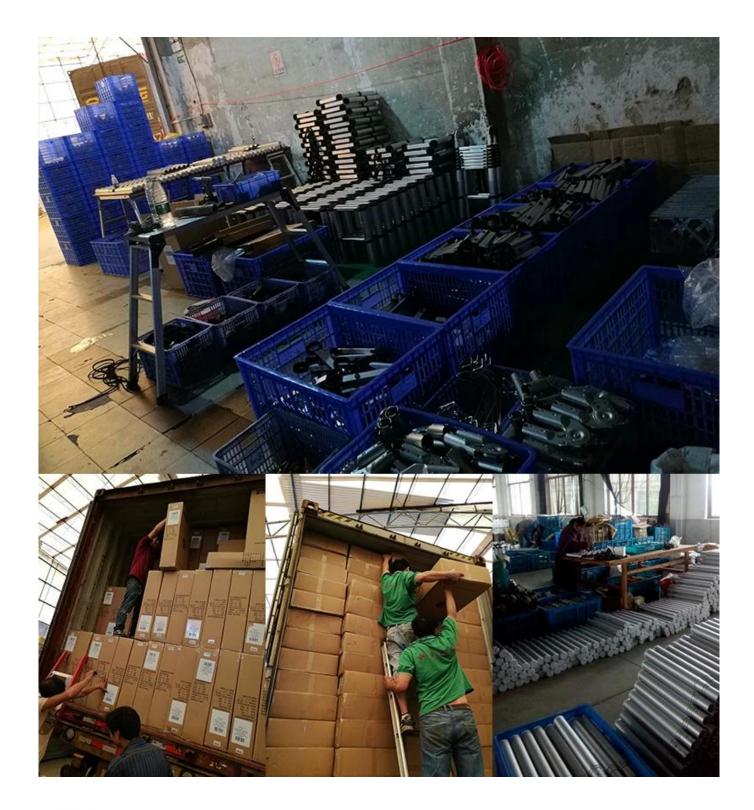

# **COMPANY INFORMATION**

With 21-year manufacturing experience Established in 1996, Foshan Xingon Aluminum focuses on aluminum profile and aluminum/fiberglass ladder, with

manufacturing experience for 18 years.

Process all raw material in house which ensure high quality, prompt delivery and competitive prices.

Compliant with standards

All productions pass EN131 standards tested by SGS, with 91% repeated order rate.