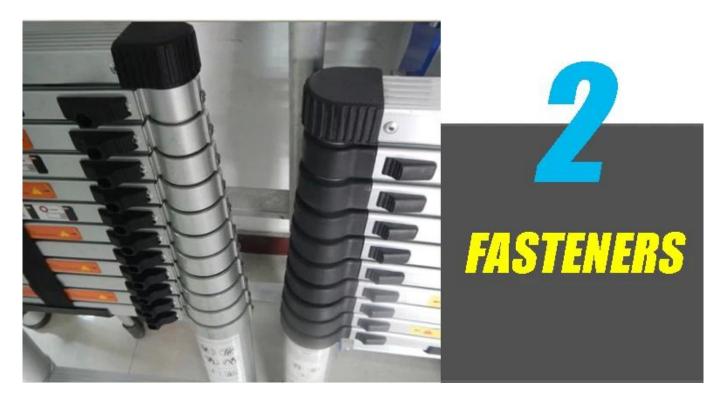

## High strength aluminum fasteners

Extra thick aluminum construction

GB12142-2007 Safety requirements for portable metal laddersEN131 BSI Standards LaddersANSI 14.5-2007 American National Standard for Ladders-Portable Reinforced