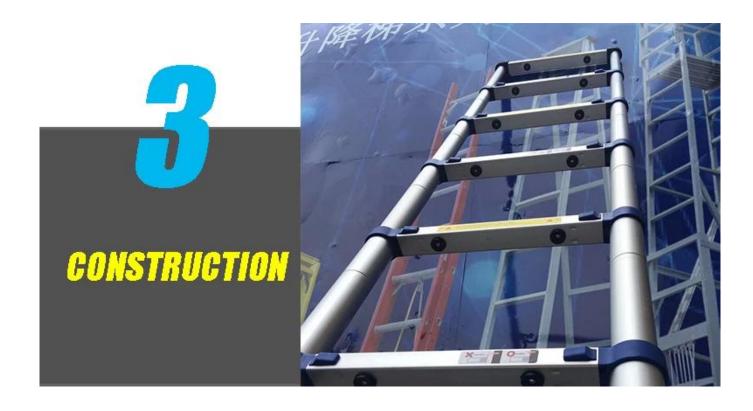

## High strength aluminum fasteners

Extra thick aluminum construction

GB12142-2007 Safety requirements for portable metal laddersEN131 BSI Standards LaddersANSI 14.5-2007 American National Standard for Ladders-Portable Reinforced